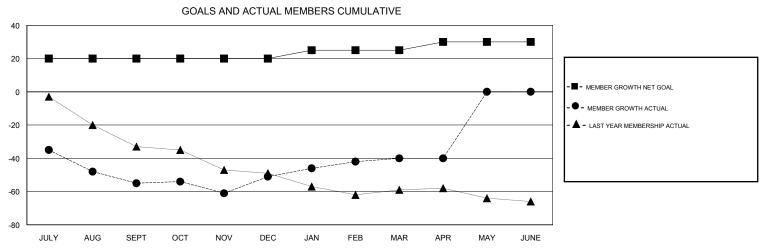

## **CHRIS LEWIS LOCATION ONTARIO GMT CA** Clubs Members RESULTS FOR 2017-2018 RESULTS FOR 2017-2018 NEW CLUB GOAL NEW CLUBS DROPPED CLUBS MEMBER GROWTH NET MEMBER GROWTH DROPPED QUARTER QUARTER GOAL ACTUAL MEMBERS ACTUAL (including transfers) 0 20 22 67 JULY/AUG/SEPT JULY/AUG/SEPT 0 0 40 32 OCT/NOV/DEC OCT/NOV/DEC 0 0 0 5 31 19 JAN/FEB/MAR JAN/FEB/MAR 0 0 0 10 10 APR/MAY/JUNE 5 APR/MAY/JUNE